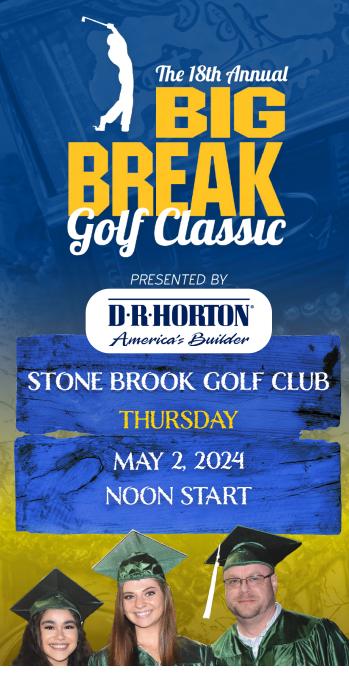

# **SWING INTO ACTION**

# 10:30 AM

**CHECK-IN REGISTRATION & LUNCH DRIVING RANGE OPENS** 

12:00 PM SET SAIL - SHOTGUN START

4:00 PM

Gulf Winds

RAYMOND JAMES

19TH HOLE AWARDS PARTY WITH PRIZES AND GROG TO CELEBRATE

**FORMAT** 

**4-PERSON SCRAMBLE** 

\$50,000 cash towards the vehicle of your choice, courtesy of:

### \$5,000 PRESENTING SPONSOR D-R-HORTON

- 2 teams (8 players) | Company logo featured on brochure, golf carts, tee sign, score cards, & tee gift
- Sponsor of the Longest Drive Contest
- · Featured in marketing & social media